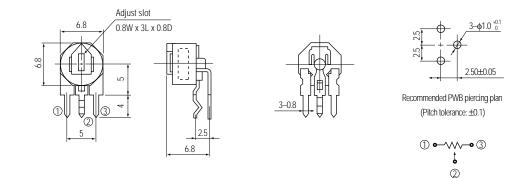

t reliability for heat and humidity
- Stable rotation torque for adjustment

# Recommended Applications

• Audio visual equipment, home electrical appliances

# Major Specifications

| Nominal total resistance | 100 <b>Ω</b> to 1 M <b>Ω</b> | Max. operating voltage | 100V                               |
|--------------------------|------------------------------|------------------------|------------------------------------|
| Resistance tolerance     | ±25%                         | Rotation torque        | 2 to 25 mN • m (20 to 250 gf • cm) |
| Power rating             | 0.3W                         | Stopper strength       | 30 mN • m (300 gf • cm) min.       |

# Panasonic

Circuit diagram

### **Dimensions in mm** (not to scale)

#### EVM31G

3-Terminal, Side-Adjust, Both Sides Adjust



# EVM38G

3-Terminal, Top-Adjust Both Sides Adjust



### EVM4LG

3-Terminal, Top-Adjust Both Sides Adjust Cross Slot Screw Adjust