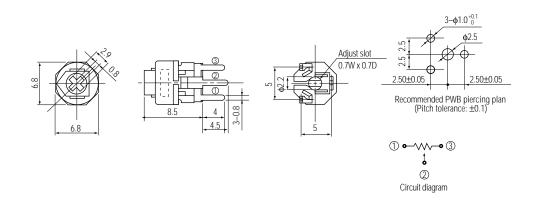

e electrical appliances

# Major Specifications

| Nominal total resistance | 100 <b>Ω</b> to 1 M <b>Ω</b> | Max. operating voltage | 100V                               |
|--------------------------|------------------------------|------------------------|------------------------------------|
| Resistance tolerance     | ±25%                         | Rotation torque        | 2 to 25 mN • m (20 to 250 gf • cm) |
| Power rating             | 0.3W                         | Stopper strength       | 30 mN • m (300 gf • cm) min.       |

# Panasonic

Circuit diagram

### **Dimensions in mm** (not to scale)

#### EVM31G

3-Terminal, Side-Adjust, Both Sides Adjust



# EVM38G

3-Terminal, Top-Adjust Both Sides Adjust



### EVM4LG

3-Terminal, Top-Adjust Both Sides Adjust Cross Slot Screw Adjust