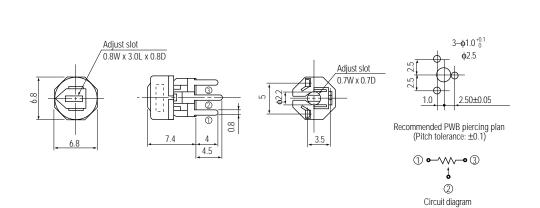

torque for adjustment

# Recommended Applications

• Audio visual equipment, home electrical appliances

# Major Specifications

| Nominal total resistance | 100 <b>Ω</b> to 1 M <b>Ω</b> | Max. operating voltage | 100V                               |
|--------------------------|------------------------------|------------------------|------------------------------------|
| Resistance tolerance     | ±25%                         | Rotation torque        | 2 to 25 mN • m (20 to 250 gf • cm) |
| Power rating             | 0.3W                         | Stopper strength       | 30 mN • m (300 gf • cm) min.       |

# Panasonic

Circuit diagram

### **Dimensions in mm** (not to scale)

#### EVM31G

3-Terminal, Side-Adjust, Both Sides Adjust



# EVM38G

3-Terminal, Top-Adjust Both Sides Adjust



### EVM4LG

3-Terminal, Top-Adjust Both Sides Adjust Cross Slot Screw Adjust